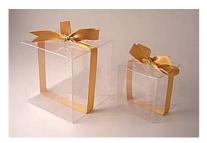

## **INDIVIDUAL BOXES**

Window Boxes
Individual White Boxes with Insert to fit 1 Cupcake
£1 Each

Clear Boxes
To fit 1 Large Cupcake
£1 Each

To fit 1 Mini Cupcake £0.60 Each

Cupcake Pods
To fit 1 Large Cupcake
£0.50 Each