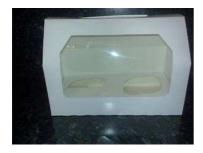

## **INDIVIDUAL BOXES**

Window Boxes
Individual White Boxes with Insert to fit 1 Cupcake
£1 Each

Clear Boxes
To fit 1 Large Cupcake
£1 Each

To fit 1 Mini Cupcake £0.60 Each

Cupcake Pods
To fit 1 Large Cupcake
£0.50 Each