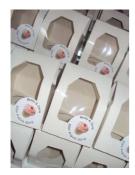

## **INDIVIDUAL BOXES**

Window Boxes
Individual White Boxes with Insert to fit 1 Cupcake
£1 Each

Clear Boxes
To fit 1 Large Cupcake
£1 Each

To fit 1 Mini Cupcake £0.60 Each

Cupcake Pods
To fit 1 Large Cupcake
£0.50 Each